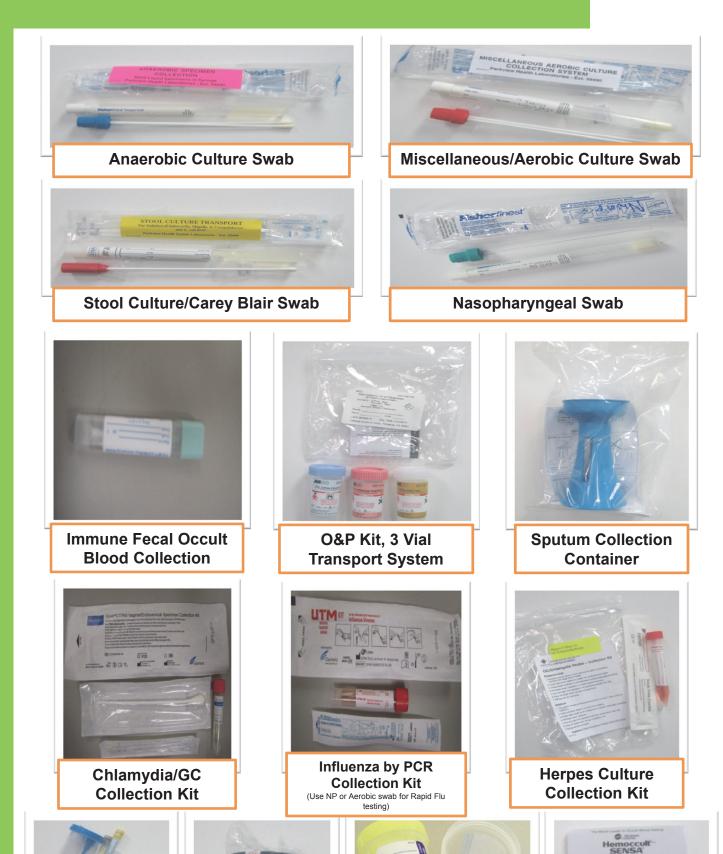

## **Microbiology Collection Media**

Legal Name(no initials or nicknames), Date of Birth, Date and Time of Collection. Site and Source must be listed for micro-specimens.

• For detailed specimen information contact CRC at 266-1500

TRIM: 8.5 x 14

| Revision Date: 4/27/15                                                                                                                   |                                                                                                                 |                                                     |                                                                                |
|------------------------------------------------------------------------------------------------------------------------------------------|-----------------------------------------------------------------------------------------------------------------|-----------------------------------------------------|--------------------------------------------------------------------------------|
| Test Name                                                                                                                                | Specimen Collection Media                                                                                       | Time frame to get to<br>Laboratory                  | Store Specimen                                                                 |
| AEROBIC/MISC. CULTURE                                                                                                                    | AEROBIC SWAB                                                                                                    | WITHIN 24 HOURS                                     | ROOM TEMP                                                                      |
| ANAEROBIC & AEROBIC MISC.                                                                                                                | ANAEROBIC AND AEROBIC                                                                                           | WITHIN 24 HOURS                                     | ROOM TEMP                                                                      |
| CULTURE                                                                                                                                  | SWABS                                                                                                           |                                                     |                                                                                |
| GU, FEMALE CULTURE                                                                                                                       | AEROBIC SWAB                                                                                                    | WITHIN 24 HOURS                                     | ROOM TEMP                                                                      |
| GU, MALE CULTURE                                                                                                                         | AEROBIC SWAB                                                                                                    | WITHIN 24 HOURS                                     | ROOM TEMP                                                                      |
| RESPIRATORY CULTURE                                                                                                                      | STERILE CONTAINER                                                                                               | WITHIN 24 HOURS                                     | REFRIGERATED                                                                   |
| STOOL CULTURE                                                                                                                            | CAREY BLAIR SWAB *Collect a<br>pea size of fecal matter in<br>Carey Blair Swab                                  | WITHIN 24 HOURS                                     | ROOM TEMP                                                                      |
| URINE CULTURE                                                                                                                            | UA COLLECTION KIT *Do not<br>send the blue container,<br>discard after urine has been<br>transferred into tubes | WITHIN 24 HOURS                                     | REFRIGERATE                                                                    |
| OCCULT BLOOD, STOOL                                                                                                                      | HEMOCULT CARD OR IMMUNE<br>FECAL OCCULT BLOOD<br>COLLECTION                                                     | WITHIN 1 WEEK                                       | ROOM TEMP                                                                      |
| PARASITOLOGY (O&P) Raw stool<br>container can be used to test for C-Diff,<br>Rotavirus, and Occult Blood                                 | 3 VIAL TRANSPORT SYSTEM                                                                                         | WITHIN 12 DAYS                                      | WHITE VIAL=REFRIGERAT<br>PINK AND BLUE<br>VIALS=ROOM TEMP                      |
| ***MRSA NASAL SCREEN                                                                                                                     | AEROBIC/MISC. CULTURE                                                                                           | WITHIN 24 HOURS                                     | Place a few drops of salir<br>solution into swab and<br>store at ROOM TEMP     |
| ***Other source that nasal, please<br>order/request Misc/Aerobic Culture and<br>indicate on order to check for MRSA<br>along with source | AEROBIC/MISC. CULTURE                                                                                           | WITHIN 24 HOURS                                     | Place a few drops of<br>saline solution into<br>swab and store at<br>ROOM TEMP |
| CHLAMYDIA BY DNA PROBE                                                                                                                   | CHLAMYDIA/GC COLLECTION                                                                                         | WITHIN 1 WEEK                                       | ROOM TEMP OR<br>REFRIGERATE                                                    |
| N.GONORRHEA DNA PROBE                                                                                                                    | CHLAMYDIA/GC COLLECTION                                                                                         | WITHIN 1 WEEK                                       | ROOM TEMP OR<br>REFRIGERATE                                                    |
| THROAT CULTURE                                                                                                                           | AEROBIC SWAB                                                                                                    | WITHIN 24 HOURS                                     | ROOM TEMP                                                                      |
| GROUP B STREP                                                                                                                            | AEROBIC SWAB                                                                                                    | 2 DAYS                                              | ROOM TEMP                                                                      |
| ACID FAST CULTURE                                                                                                                        | SPUTUM OR STERILE<br>COLLECTION COTNAINER                                                                       | 2 HOURS AT ROOM<br>TEMP OR 24 HOURS<br>REFRIGERATED | <<<<<<                                                                         |
| FUNGAL CULTURE                                                                                                                           | SPECIMEN OR SWAB? SKIN,<br>HAIR, NAILS, SPUTUM IN<br>STERILE CONTAINER                                          | WITHIN 24 HOURS                                     | ROOM TEMP                                                                      |
| C-DIFF                                                                                                                                   | PLAIN STOOL (NON-STERILE)<br>CONTAINER                                                                          | WITHIN 2 DAYS                                       | REFRIGERATE                                                                    |
| ROTAVIRUS                                                                                                                                | PLAIN STOOL (STERILE<br>CONTAINER)                                                                              | WITHIN 2 DAYS                                       | REFRIGERATE                                                                    |
| INFLUENZA A&B RAPID                                                                                                                      | NASOPHAYNGEAL CULTURE<br>SWAB OR AEROBIC SWAB                                                                   | WITHIN 24 HOURS                                     | REFRIGERATE                                                                    |
| INFLUENZA A&B, PCR                                                                                                                       | INFLUENZA BY PCR<br>COLLECTION KIT (UTM FOR                                                                     | WITHIN 72 HOURS                                     | REGRIGERATE                                                                    |