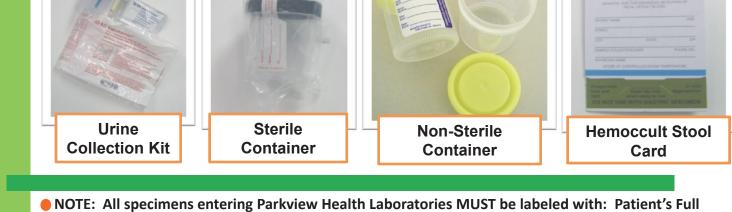

## **Microbiology Collection Media**

Legal Name(no initials or nicknames), Date of Birth, Date and Time of Collection. Site and Source must be listed for micro-specimens.

• For detailed specimen information contact CRC at 266-1500

TRIM: 8.5 x 14

| Revision Date: 4/27/15                                                                                                                   |                                                                                                                 |                                                     |                                                                                |
|------------------------------------------------------------------------------------------------------------------------------------------|-----------------------------------------------------------------------------------------------------------------|-----------------------------------------------------|--------------------------------------------------------------------------------|
| Test Name                                                                                                                                | Specimen Collection Media                                                                                       | Time frame to get to<br>Laboratory                  | Store Specimen                                                                 |
| AEROBIC/MISC. CULTURE                                                                                                                    | AEROBIC SWAB                                                                                                    | WITHIN 24 HOURS                                     | ROOM TEMP                                                                      |
| ANAEROBIC & AEROBIC MISC.                                                                                                                | ANAEROBIC AND AEROBIC                                                                                           | WITHIN 24 HOURS                                     | ROOM TEMP                                                                      |
| CULTURE                                                                                                                                  | SWABS                                                                                                           |                                                     |                                                                                |
| GU, FEMALE CULTURE                                                                                                                       | AEROBIC SWAB                                                                                                    | WITHIN 24 HOURS                                     | ROOM TEMP                                                                      |
| GU, MALE CULTURE                                                                                                                         | AEROBIC SWAB                                                                                                    | WITHIN 24 HOURS                                     | ROOM TEMP                                                                      |
| RESPIRATORY CULTURE                                                                                                                      | STERILE CONTAINER                                                                                               | WITHIN 24 HOURS                                     | REFRIGERATED                                                                   |
| STOOL CULTURE                                                                                                                            | CAREY BLAIR SWAB *Collect a<br>pea size of fecal matter in<br>Carey Blair Swab                                  | WITHIN 24 HOURS                                     | ROOM TEMP                                                                      |
| URINE CULTURE                                                                                                                            | UA COLLECTION KIT *Do not<br>send the blue container,<br>discard after urine has been<br>transferred into tubes | WITHIN 24 HOURS                                     | REFRIGERATE                                                                    |
| OCCULT BLOOD, STOOL                                                                                                                      | HEMOCULT CARD OR IMMUNE<br>FECAL OCCULT BLOOD<br>COLLECTION                                                     | WITHIN 1 WEEK                                       | ROOM TEMP                                                                      |
| PARASITOLOGY (O&P) Raw stool<br>container can be used to test for C-Diff,<br>Rotavirus, and Occult Blood                                 | 3 VIAL TRANSPORT SYSTEM                                                                                         | WITHIN 12 DAYS                                      | WHITE VIAL=REFRIGERAT<br>PINK AND BLUE<br>VIALS=ROOM TEMP                      |
| ***MRSA NASAL SCREEN                                                                                                                     | AEROBIC/MISC. CULTURE                                                                                           | WITHIN 24 HOURS                                     | Place a few drops of salir<br>solution into swab and<br>store at ROOM TEMP     |
| ***Other source that nasal, please<br>order/request Misc/Aerobic Culture and<br>indicate on order to check for MRSA<br>along with source | AEROBIC/MISC. CULTURE                                                                                           | WITHIN 24 HOURS                                     | Place a few drops of<br>saline solution into<br>swab and store at<br>ROOM TEMP |
| CHLAMYDIA BY DNA PROBE                                                                                                                   | CHLAMYDIA/GC COLLECTION                                                                                         | WITHIN 1 WEEK                                       | ROOM TEMP OR<br>REFRIGERATE                                                    |
| N.GONORRHEA DNA PROBE                                                                                                                    | CHLAMYDIA/GC COLLECTION                                                                                         | WITHIN 1 WEEK                                       | ROOM TEMP OR<br>REFRIGERATE                                                    |
| THROAT CULTURE                                                                                                                           | AEROBIC SWAB                                                                                                    | WITHIN 24 HOURS                                     | ROOM TEMP                                                                      |
| GROUP B STREP                                                                                                                            | AEROBIC SWAB                                                                                                    | 2 DAYS                                              | ROOM TEMP                                                                      |
| ACID FAST CULTURE                                                                                                                        | SPUTUM OR STERILE<br>COLLECTION COTNAINER                                                                       | 2 HOURS AT ROOM<br>TEMP OR 24 HOURS<br>REFRIGERATED | <<<<<<                                                                         |
| FUNGAL CULTURE                                                                                                                           | SPECIMEN OR SWAB? SKIN,<br>HAIR, NAILS, SPUTUM IN<br>STERILE CONTAINER                                          | WITHIN 24 HOURS                                     | ROOM TEMP                                                                      |
| C-DIFF                                                                                                                                   | PLAIN STOOL (NON-STERILE)<br>CONTAINER                                                                          | WITHIN 2 DAYS                                       | REFRIGERATE                                                                    |
| ROTAVIRUS                                                                                                                                | PLAIN STOOL (STERILE<br>CONTAINER)                                                                              | WITHIN 2 DAYS                                       | REFRIGERATE                                                                    |
| INFLUENZA A&B RAPID                                                                                                                      | NASOPHAYNGEAL CULTURE<br>SWAB OR AEROBIC SWAB                                                                   | WITHIN 24 HOURS                                     | REFRIGERATE                                                                    |
| INFLUENZA A&B, PCR                                                                                                                       | INFLUENZA BY PCR<br>COLLECTION KIT (UTM FOR                                                                     | WITHIN 72 HOURS                                     | REGRIGERATE                                                                    |

|                             | INFLUENZA)                |                 |             |
|-----------------------------|---------------------------|-----------------|-------------|
| HERPES CULTURE              | HERPES CULTURE COLLECTION | WITHIN 48 HOURS | REFRIGERATE |
|                             | KIT (MYRT)                |                 |             |
| RESPIRATORY SYNCYTIAL VIRUS | NASOPHARYNGEAL SWAB       | WITHIN 48 HOURS | REFRIGERATE |
| (RSV)                       |                           |                 |             |